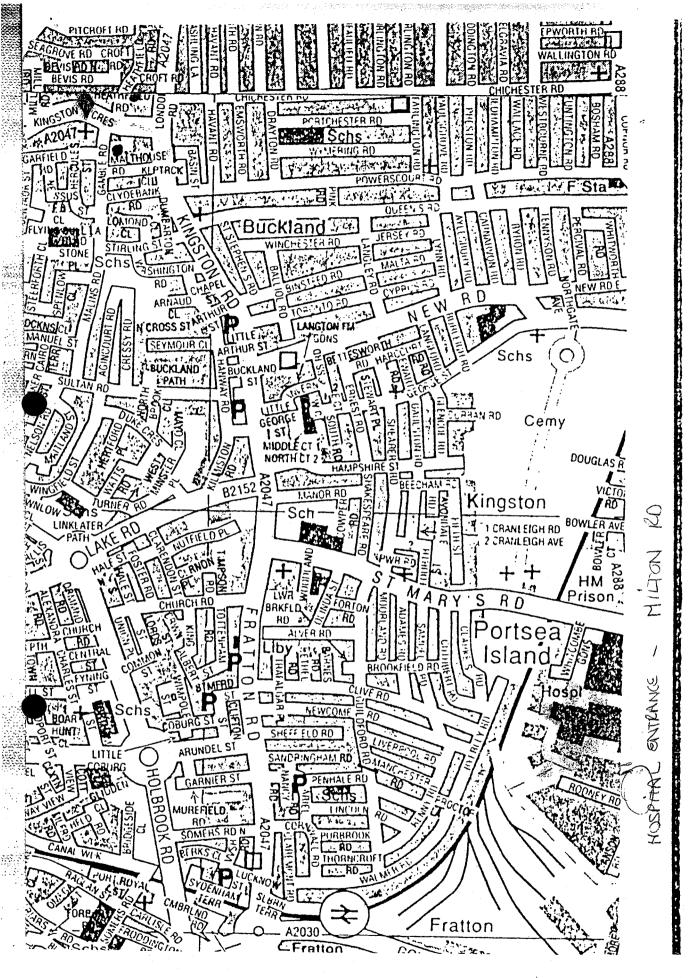

I enclose, for your information, a map of Portsmouth showing the easiest route from St. Mary's Hospital to Kingston Crescent.

Yours faithfully,

Code A

Code A

Office Manager

Enc.

· SHOPPERS - CAR PARKS