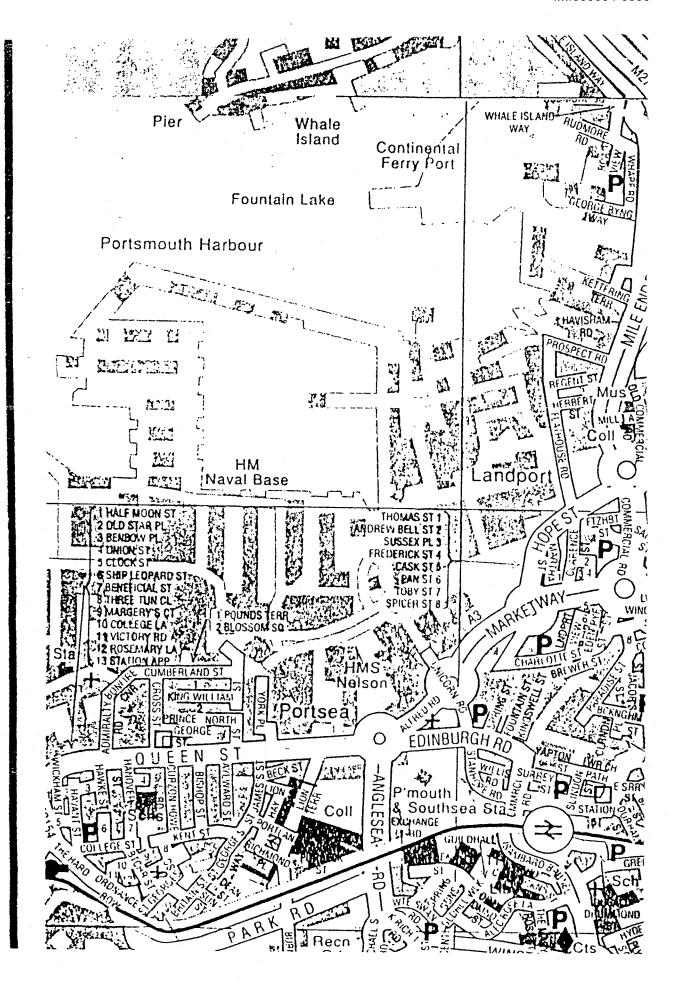

I enclose, for your information, a map of Portsmouth showing the easiest route from St. Mary's Hospital to Kingston Crescent.

Yours faithfully,

Code A

Code A

Office Manager

Enc.

· SHOPPERS - CAR PARKS